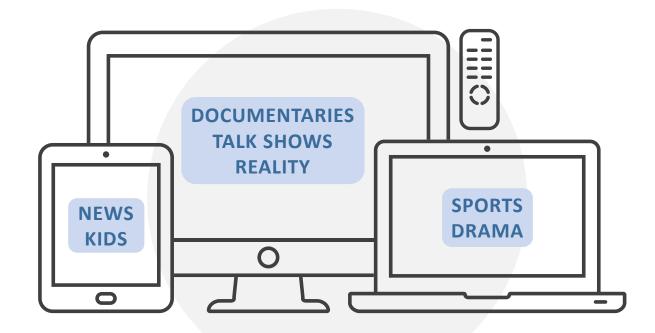

behavior, attitudes, demos

occasions based on context

A network wants to better understand their customers to optimize programming

|                                 | Conte              | ext >>> Need                         | s >>> Choic                  | e              |                       |
|---------------------------------|--------------------|--------------------------------------|------------------------------|----------------|-----------------------|
| LAST MEDIA CONSUMPTION OCCASION |                    |                                      |                              |                |                       |
|                                 | Ř                  | ÂO                                   |                              |                |                       |
|                                 | Who?               | What?                                | When?                        | Where?         | Why?                  |
| Weeknight<br>Wind Down          | Alone              | Streaming<br>reality TV<br>on tablet | Evenings<br>after work       | In bedroom     | Mental<br>escape      |
| Family Movie<br>Night           | Parents & children | Streaming<br>G content<br>on TV      | Friday/<br>Saturday<br>night | Family<br>room | Connect/<br>Entertain |
|                                 |                    |                                      |                              |                |                       |